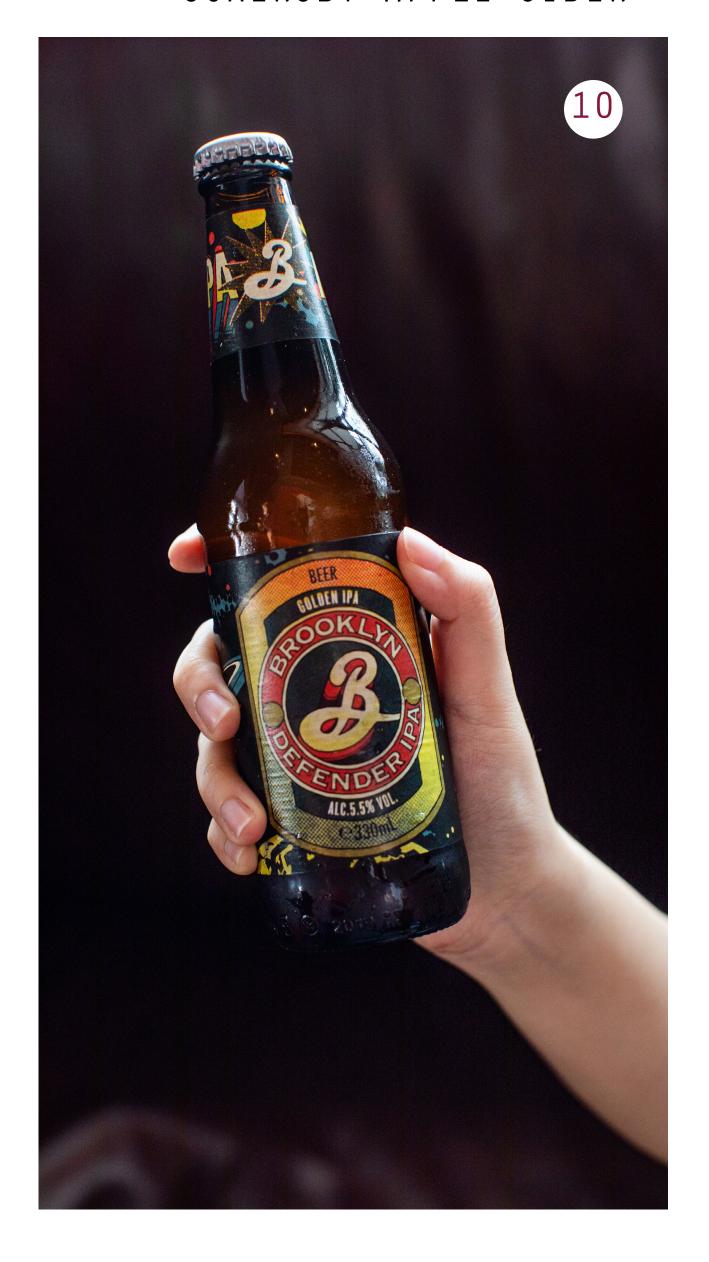

### Beers

| TIGER BEER           | 14 |
|----------------------|----|
| HEINEKEN             | 14 |
| CORONA               | 14 |
| BROOKLYN LAGER       | 16 |
| 10 BROOKLYN IPA      | 16 |
| SOMERSBY APPLE CIDER | 16 |