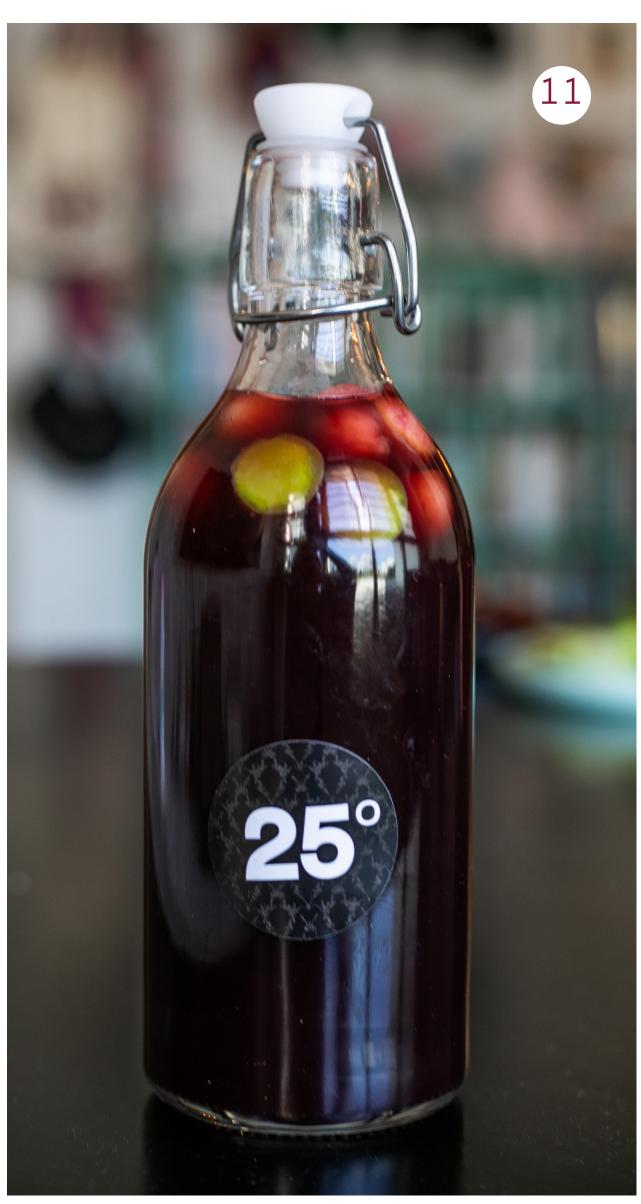

## Cocktails

| FACH | BOTTLE | GOOD | FΩR    | 2 - 3 | GLASSES |
|------|--------|------|--------|-------|---------|
|      |        | 0000 | 1 0 11 |       |         |

| SINGAPORE SLING | 4 5 |
|-----------------|-----|
| 11 SANGRIA      | 25  |
| MIMOSA          | 20  |
| MARGARITA       | 5 ( |