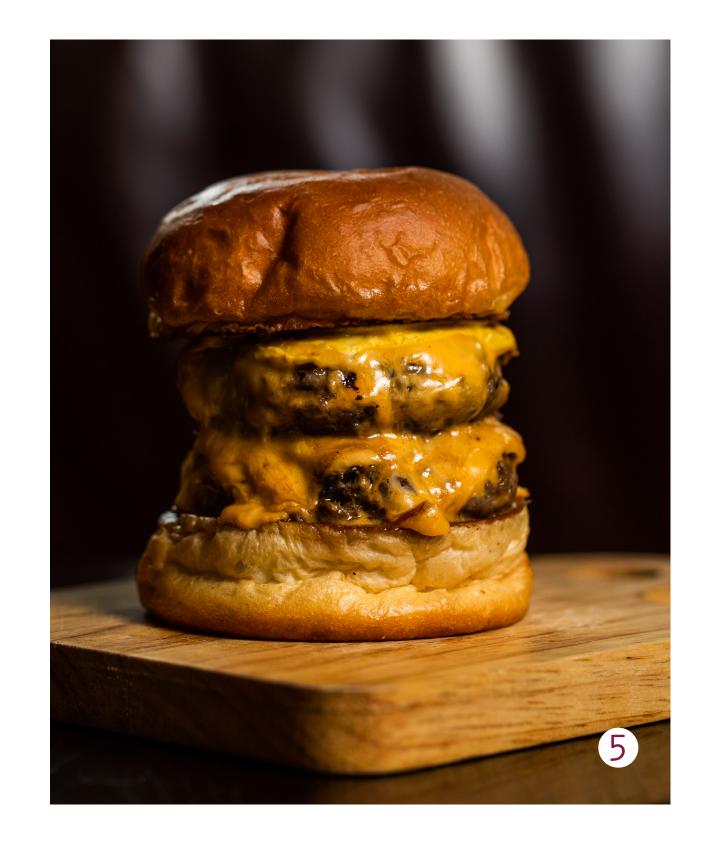

### 4 NUMBER FOUR

YELLOWFIN TUNA (7 OZ) / BUTTER LETTUCE / CRISPY FRIED ONIONS / SPICY AIOLI

| BUTTERMILK FRIED CHICKEN      |    |
|-------------------------------|----|
| BURGER                        | 16 |
| BUTTERMILK FRIED CHICKEN /    |    |
| GHERKINS / SRIRACHA MAYONNAIS | SE |
| / LETTUCE / FRESH TOMATOES    |    |
| DOUBLE CHEESEBURGER           | 11 |
| BEEF PATTY / CHEDDAR CHEESE   |    |
| / ONION MARMALADE / SLICED    |    |
| PICKLES / KETCHUP / MUSTARD   |    |