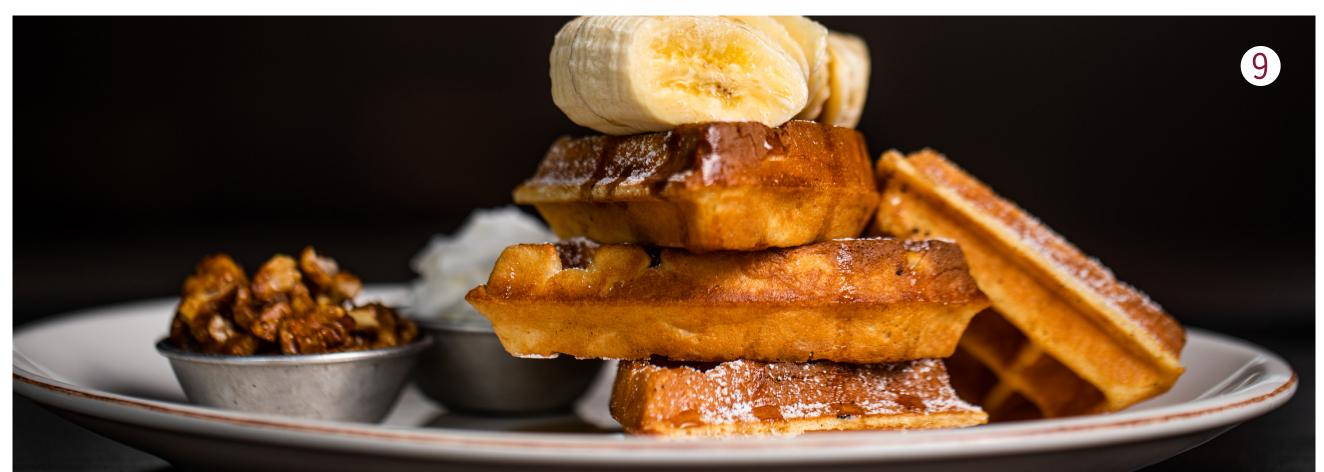

## Salads

| 25 DEGREES SALAD  GRILLED TURKEY / PARMIGIANO-REGGIANO / CHEDDAR / AVOCADO / HEART OF ROMAINE LETTUCE / FRIED CAPERS | 14  |
|----------------------------------------------------------------------------------------------------------------------|-----|
| TRADITIONAL CAESAR HEART OF ROMAINE LETTUCE / PARMIGIANO-REGGIANO / FRIED CAPERS  Dessert                            | 9   |
|                                                                                                                      | • • |
| 25 DEGREES CHEESECAKE                                                                                                | 13  |
| BUTTERMILK PANCAKES                                                                                                  | 13  |
| CHOCOLATE CHIP PANCAKES                                                                                              | 13  |
| BLUEBERRY PANCAKES                                                                                                   | 13  |
| CLASSIC FRENCH TOAST                                                                                                 | 13  |
| 9 BANANA & WALNUT WAFFLES                                                                                            | 13  |