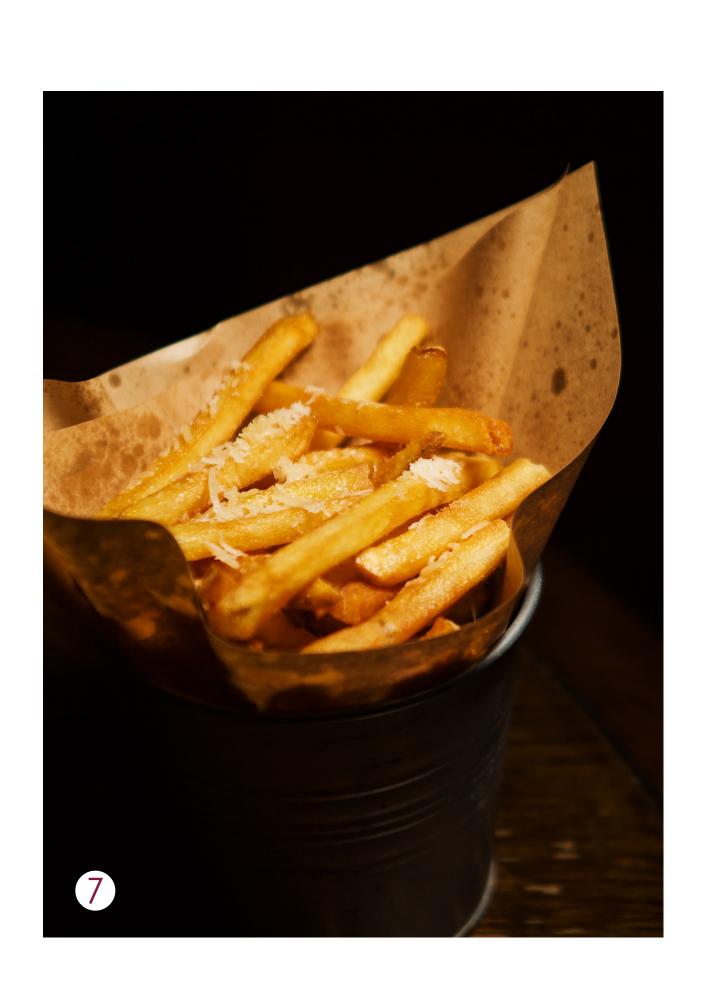

### Sides

| FILTHY FRIES           | 8 |
|------------------------|---|
| 7 TRUFFLE FRENCH FRIES | 8 |
| SWEET POTATO FRIES     | 8 |
| CRISPY BROCCOLI        | 8 |
| CAJUN STEAKCUT FRIES   | 8 |
| QUESADILLA             | 8 |
| 25 DEGREES WINGS       | 8 |
| TATER TOTS NACHOS      | 8 |
| FRENCH FRIES           | 5 |
| CURLY FRIES            | 5 |
| ONION RINGS            | 5 |
| COLESLAW               | 5 |