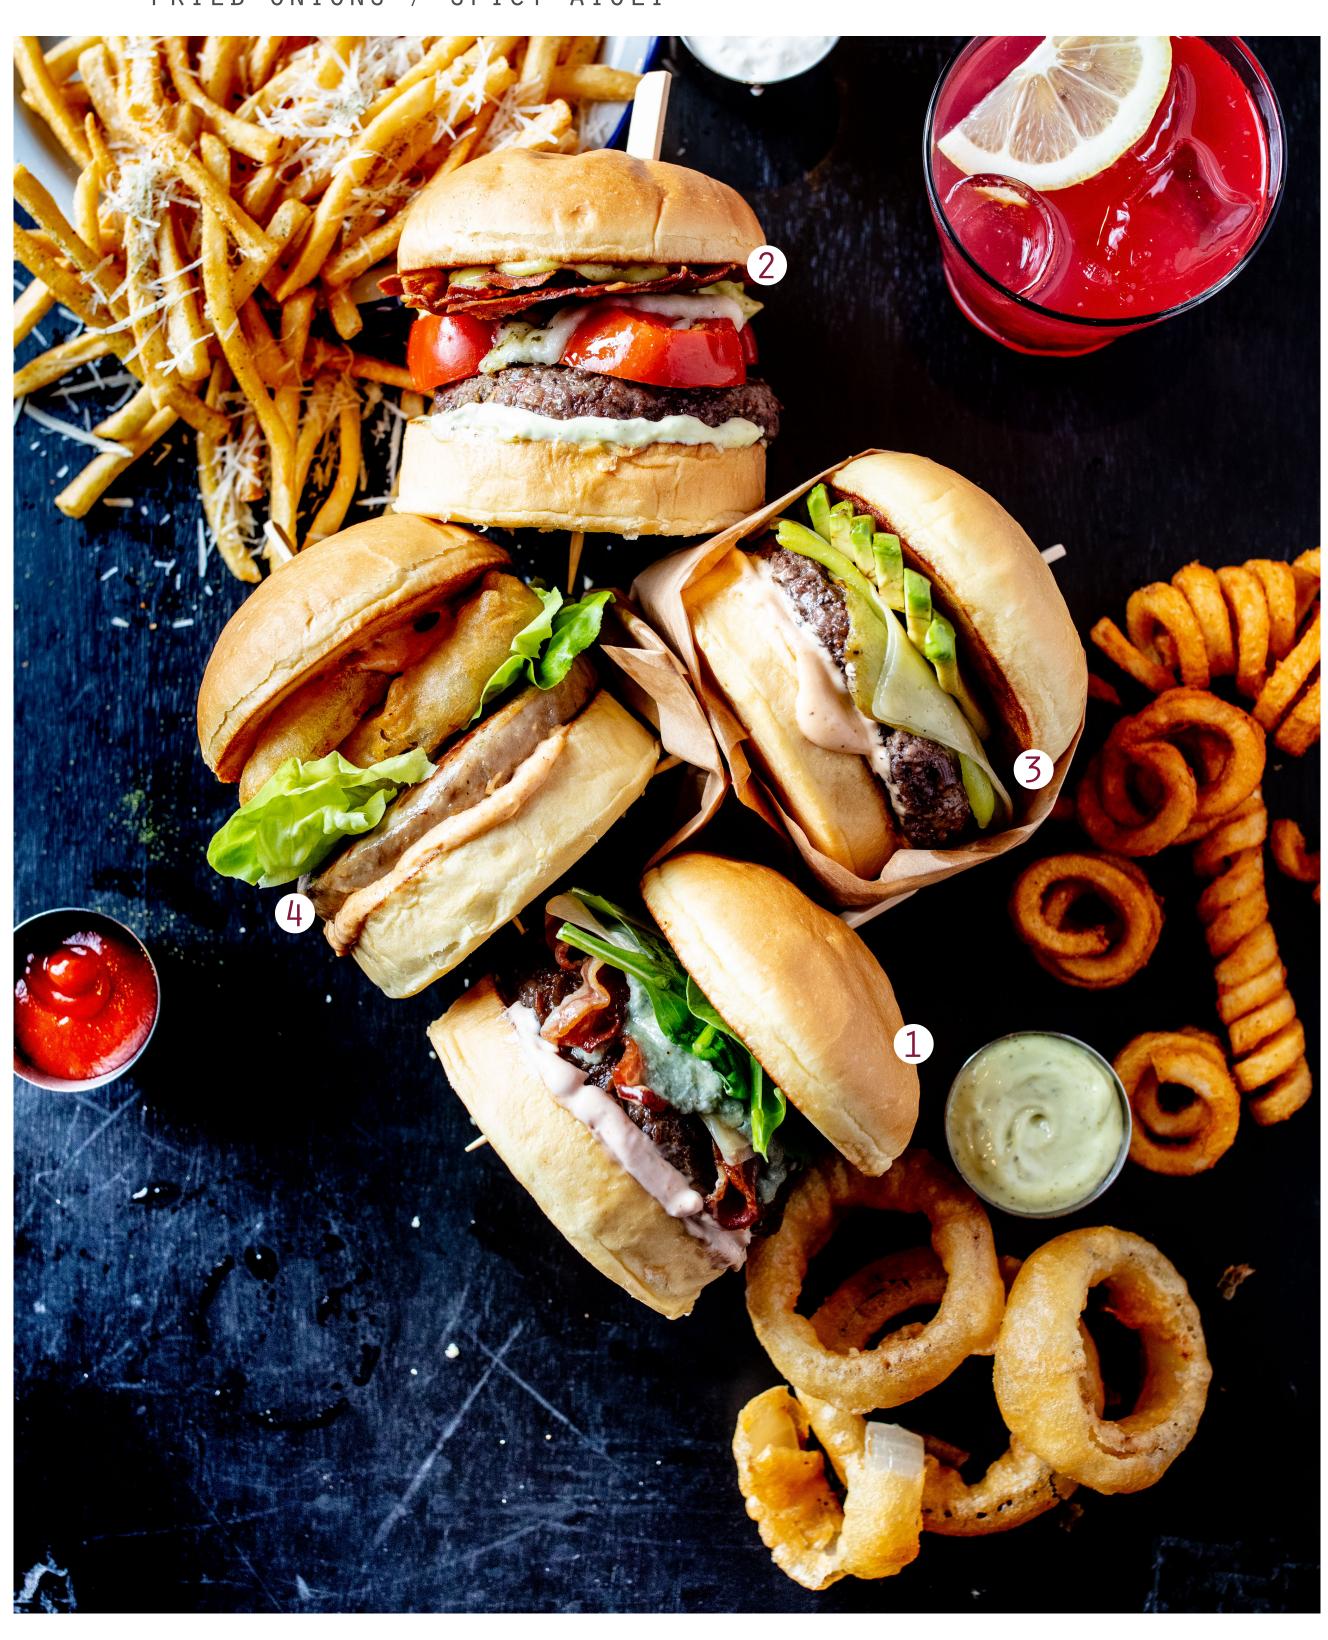

### • NUMBER ONE

BEEF PATTY (7 OZ) / CARAMELIZED ONIONS / CRESCENZA / PRELIBATO GORGONZOLA / BACON / ARUGULA

### 2 NUMBER TWO

BEEF PATTY (7 OZ) / ROASTED TOMATOES / BURRATA / CRISPY PROSCIUTTO / PESTO

### 3 NUMBER THREE

BEEF PATTY (7 OZ) / MEZZO SECCO JACK / JALAPEÑOS / CHIPOTLE / AVOCADO

### 4 NUMBER FOUR

YELLOWFIN TUNA (7 OZ) / BUTTER LETTUCE / CRISPY FRIED ONIONS / SPICY AIOLI

| BUTTERMILK FRIED CHICKEN      |    |
|-------------------------------|----|
| BURGER                        | 16 |
| BUTTERMILK FRIED CHICKEN /    |    |
| GHERKINS / SRIRACHA MAYONNAIS | SE |
| / LETTUCE / FRESH TOMATOES    |    |
| DOUBLE CHEESEBURGER           | 11 |
| BEEF PATTY / CHEDDAR CHEESE   |    |
| / ONION MARMALADE / SLICED    |    |
| PICKLES / KETCHUP / MUSTARD   |    |