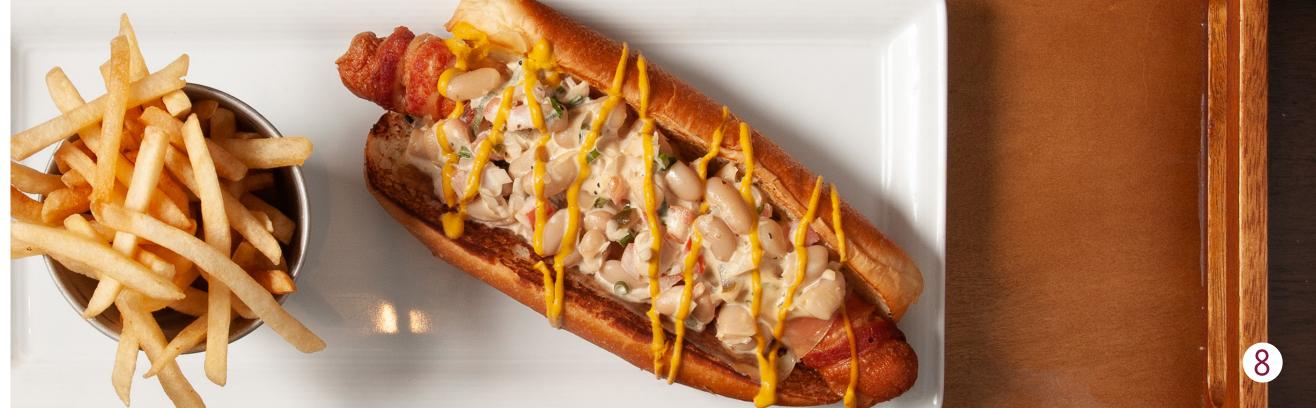

### Sandwiches

| HOT DOG<br>RELISH / SAUERKRAUT | 13                      |
|--------------------------------|-------------------------|
| 8 SONORAN HOT DOG              | 18                      |
| BACON WRAPPED / AMERICAN CH    | EESE / TOMATOES / PINTO |
| BEANS / ONIONS / HATCH GREE    | N CHILIES / CARAMELIZED |
| ONIONS / MUSTARD / GARLIC A    | IOLI                    |
|                                |                         |