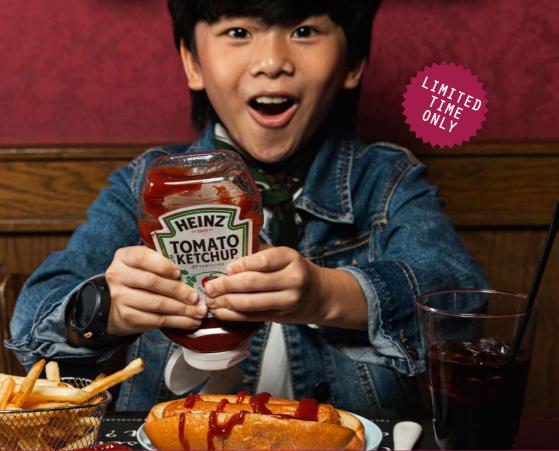

### SONORAN HOT DOG - 395

BACON WRAPPED / AMERICAN CHEESE / TOMATO / PINTO BEANS / ONION / HATCH GREEN CHILI / CARAMELIZED ONION / MUSTARD / GARLIC AIOLI

> **AMERICAN FRIES** - 120 **CURLY FRIES** - 120 **SWEET POTATO FRIES** - 120 ONION RINGS - 120